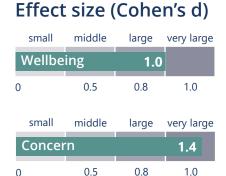

## Supported by Numbers! MagHealy Classic Study\*

In a study on the two MagHealy Classic Programs "Positive Mood" and "Regeneration", participants showed an average 57% increase in wellbeing and an average 32% decrease in concerns. The assessment of the Burnout Index was measured with an average 28% decrease and an average 44% increase in the Current Mood Index.

The effect size of this trial was large for the decrease in Burnout Index and very large for the increase in wellbeing, the decrease in concerns and increase in the Current Mood Index.

### Pre/Post Comparison MagHealy Classic

### Effect size (Cohen's d)

| small       | middle    | large                | very large |
|-------------|-----------|----------------------|------------|
| Wellbeing   |           | 1.12                 |            |
| 0           | 0.5       | 0.8                  | 1.0        |
| small       | middle    | large                | very large |
| Concern     |           |                      | 1.51       |
| 0           | 0.5       | 0.8                  | 1.0        |
|             |           |                      |            |
| small       | middle    | large                | very large |
| small       |           | large<br><b>0.94</b> | very large |
|             |           |                      | very large |
| Burnou<br>0 | ut<br>0.5 | <b>0.94</b> 0.8      | 1.0        |
| Burno       | ut        | 0.94                 |            |
| Burnou<br>0 | ut<br>0.5 | <b>0.94</b> 0.8      | 1.0        |