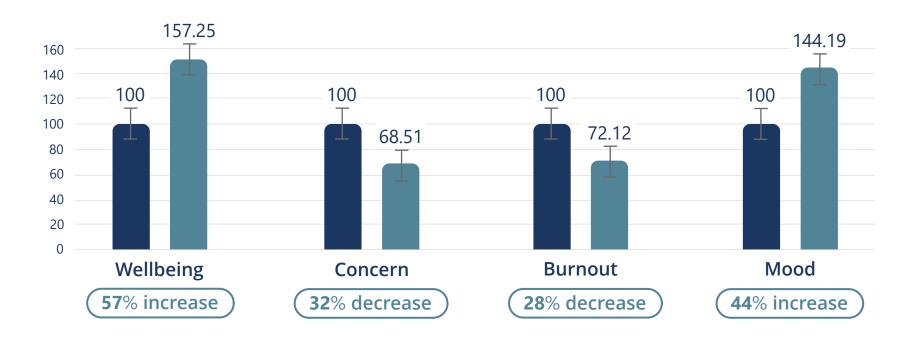

## Supported by Numbers! MagHealy Classic Study\*

In a study on the two MagHealy Classic Programs "Positive Mood" and "Regeneration", participants showed an average 57% increase in wellbeing and an average 32% decrease in concerns. The assessment of the Burnout Index was measured with an average 28% decrease and an average 44% increase in the Current Mood Index.

The effect size of this trial was large for the decrease in Burnout Index and very large for the increase in wellbeing, the decrease in concerns and increase in the Current Mood Index.