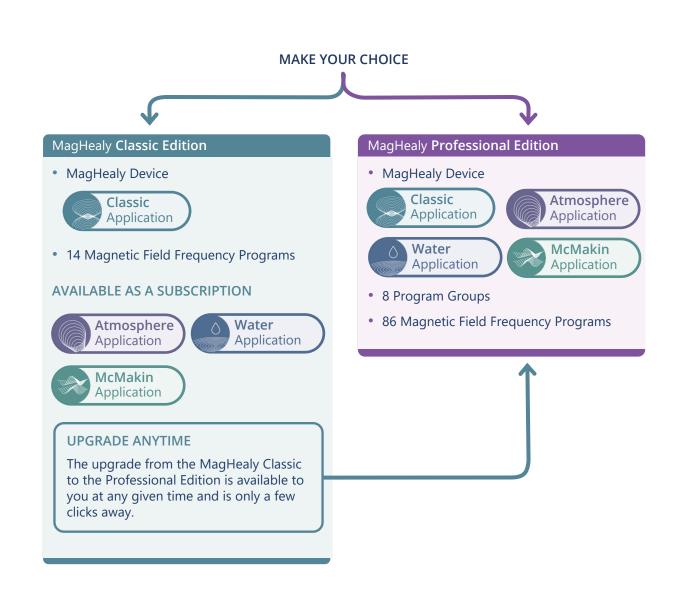

# MagHealy Subscriptions Pick the MagHealy Edition That Suits Your Needs

Whether you're looking for a lifetime, full-package plan with the MagHealy Professional Edition or the chance to mix and match with subscriptions using the MagHealy Classic Edition, we've got you covered. Select the MagHealy Edition that is right for you.

## Go All in With the **MagHealy Professional Edition**

With the MagHealy Professional Edition, settle for nothing less than the best. This all-in-one solution offers a staggering 86 unique Magnetic Field Frequency Programs, drawn from the original MagHealy Applications: Classic, Atmosphere, Water and McMakin.

### MagHealy Professional Edition

- "4-in-1" one device, four innovative applications
- Benefit from a selection of 8 Program Groups and a total of 86 unique Magnetic Field Frequency Programs
- Harmonization for your body, mind and environment

## Versatility in Your Hand With the MagHealy Classic Edition

The MagHealy Classic Edition is just the beginning of your tailored experience with the all-new MagHealy subscription model. Get lifetime access with the Classic Edition and build it up from there with additional subscriptions of your choice.

### Personalize Your Experience With the MagHealy Subscription Model

On top of the Classic Application, you have the MagHealy Atmosphere, Water and McMakin Applications available to you as subscriptions for a period of either one, three, six or even twelve months.