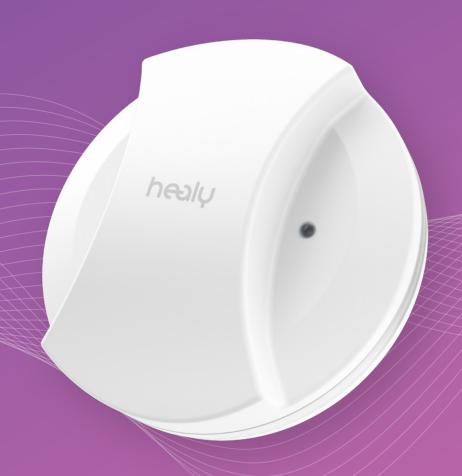

### ONE DEVICE, FOUR INNOVATIONS

MagHealy offers four unique and powerful applications: Classic, Water, Atmosphere and McMakin. Choose your personal support for a variety of situations.

## Go All in With the **MagHealy Professional Edition**

With the MagHealy Professional Edition, settle for nothing less than the best. This all-in-one solution offers a staggering 86 unique Magnetic Field Frequency Programs, drawn from the original MagHealy Applications: Classic, Atmosphere, Water and McMakin.

### MagHealy Professional Edition

- "4-in-1" one device, four innovative applications
- Benefit from a selection of 8 Program Groups and a total of 86 unique Magnetic Field Frequency Programs
- Harmonization for your body, mind and environment