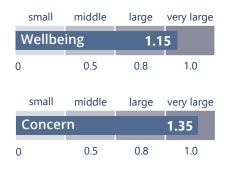

## The Numbers Speak for Themselves MagHealy Atmosphere Study\*

In a study on the MagHealy Atmosphere programs "Holistic Health" and "Sleep", participants showed an average 48% increase in wellbeing and an average 37% decrease in concerns.

The effect size of this trial was large for the increase in wellbeing and very large for the decrease in concerns.