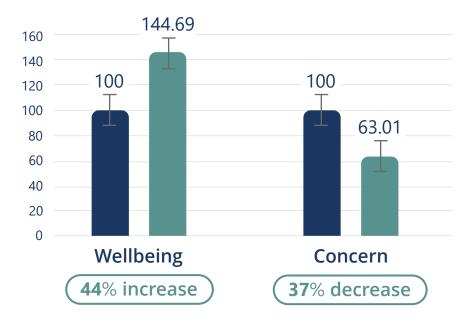

## The Numbers Speak for Themselves MagHealy Atmosphere Study\*

In a study on the MagHealy Atmosphere programs "Holistic Health" and "Sleep", participants showed an average 48% increase in wellbeing and an average 37% decrease in concerns.

The effect size of this trial was large for the increase in wellbeing and very large for the decrease in concerns.