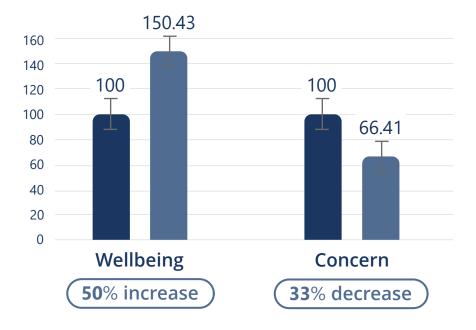

## More Than Just Water! MagHealy Water Study\*

In a study on the MagHealy Water programs "Fitness", "Energy" and "Cell Harmony", participants showed an average 50% increase in wellbeing and an average 33% decrease in concerns.

The effect size of this study was very large for decrease in concerns.