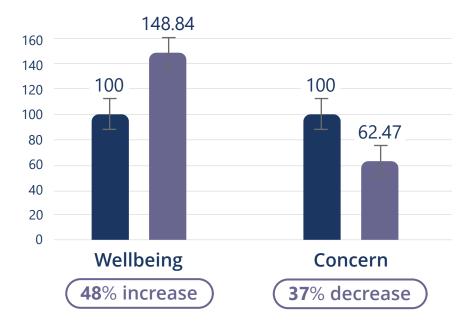

## The Numbers Speak for Themselves MagHealy Atmosphere Study\*

In a study on the MagHealy Atmosphere programs "Holistic Health" and "Sleep", participants showed an average 48% increase in wellbeing and an average 37% decrease in concerns.

The effect size of this trial was large for the increase in wellbeing and very large for the decrease in concerns.