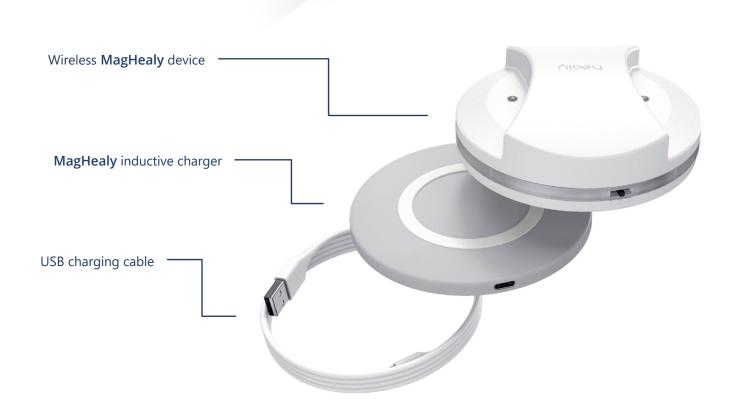

### What's in the Box?

### The Perfect Match!

MagHealy comes with an exclusive packaging design and what's inside the box is equally impressive. Besides the MagHealy device, you will also find a comprehensive accessories box including an inductive charger, a USB-C charging cable and a manual providing an easy start.

All components are of a classy design and coordinated with each other, so that MagHealy is always the center of attention, just as it should be.